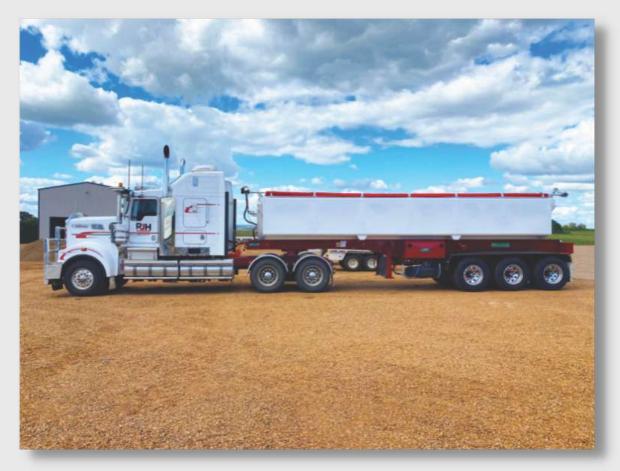

### TRUCK & SIDE TIPPER TRAILER

#### **TRUCK & SIDE TIPPER TRAILER**

- Truck and 22m³ Side Tipper Trailer available, Australia wide. 14
- Hydraulic Roll Over Tarp
- Maximum Tip Angles No Product Hang Up
- Wet Hire Available

Contact us on (02) 6884 2767 to discuss your tipper trailer requirements and to receive a free no obligation quote.