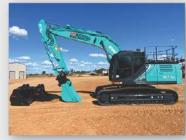

### **KOBLECO SK210LC-10 EXCAVATOR**

#### **KOBLECO SK210LC-10 EXCAVATOR**

- 2022 Model
- 158HP
- 21 Tonne
- 6.7m Digging Depth
- 9.9m Maximum Reach

#### **ATTACHMENTS**

- 2m Mud Bucket with BOCE
- Digging Buckets Standard, 300mm and 400mm
- Ripper
- iDig 2D Excavator System

Contact us on (02) 6884 2767 to discuss your hire requirements and to receive a free no obligation quote.