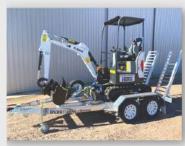

### **BOBCAT 1.7 TONNE EXCAVATOR**

#### **BOBCAT 1.7 TONNE EXCAVATOR AND TRAILER**

- 2021 Model
- 13.3HP
- 1,749kg Operating Weight
- Zero Tail Swing
- 3.9M Maximum Reach at Ground Level

#### **ATTACHMENTS**

- Hogan Manual Quick Hitch
- Hogan Ripper Tine
- Hogan 300, 450mm GP 1000mm Mud Bucket Pack

Contact us on (02) 6884 2767 to discuss your hire requirements and to receive a free no obligation quote.