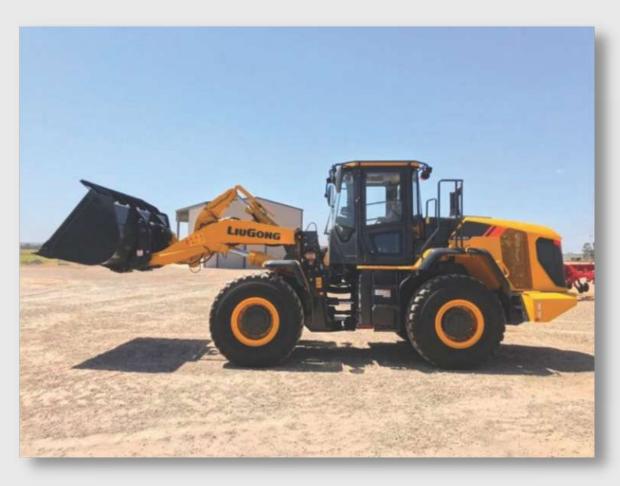

### LIUGONG 848H WHEEL LOADER

#### LIUGONG 848H WHEEL LOADER

- 2021 Model
- 165HP Cummins QSB Engine
- 15 Tonne Dry Weight
- 3 Cubic Metre Bucket

#### **ATTACHMENTS**

- 5000kg SWL Clearview Pallet Forks c/w 1600mm Wide Class 4 Carriage, 1220mm Long Tines and Ouick Hitch Brackets.
- 4ine Square Hay Bale Fork c/w 2400mm High Back Frame (2500mm Overall) and Quick Hitch Brackets.