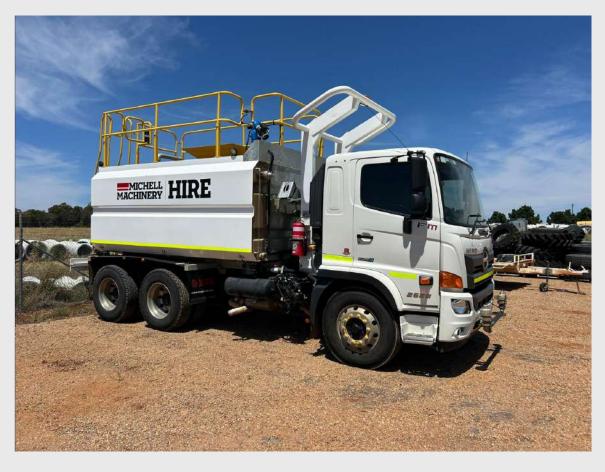

### 13,000L WATER TRUCK

#### **WATER TRUCK**

- 2023 Hino 13,000L Galvinised Water Truck
- 500 Series FM 2628
- PTO driven 4x3" Water Pump
- Overhead fill and self fill
- Heavy Duty Rear Bar fitted with LED Lights and Tow point
- Sight guages

Contact us on (02) 6884 2767 to discuss your transport requirements and to receive a free no obligation quote.