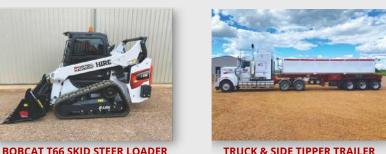

### **BOBCAT T66 SKID STEER LOADER**

#### **BOBCAT T66 SKID STEER LOADER**

- 2021 Model
- **74HP** 13
- 65LPM Hydraulic Flow
- 4330KG Operating Weight
- 1115KG Safe Lift Capacity

#### **ATTACHMENTS**

- Digga Halo Post Whole Borer with 300mm, 450mm and 600mm Augers
- Digga BFT 600-900 Trencher
- 2m Stick Rake
- Spreader Bar
- **Pallet Forks**
- Hay Forks

Contact us on (02) 6884 2767 to discuss your hire requirements and to receive a free no obligation quote.

### TRUCK & SIDE TIPPER TRAILER

#### **TRUCK & SIDE TIPPER TRAILER**

- Truck and 22m³ Side Tipper Trailer available, Australia wide. 14
- Hydraulic Roll Over Tarp
- Maximum Tip Angles No Product Hang Up
- Wet Hire Available

Contact us on (02) 6884 2767 to discuss your tipper trailer requirements and to receive a free no obligation quote.