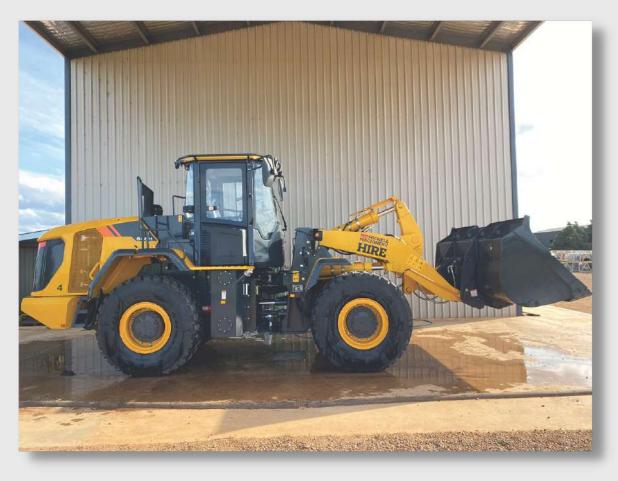

### LIUGONG 835H WHEEL LOADER

#### **LIUGONG 835H WHEEL LOADER**

- 2021 Model
- 125HP
- 10 Tonne
- Bucket, Pallet Forks and Hay Forks

#### **ATTACHMENTS**

- 5000kg SWL Clearview Pallet Forks c/w 1600mm Wide Class 4 Carriage, 1220mm Long Tines and Ouick Hitch Brackets.
- 4ine Square Hay Bale Fork c/w 2400mm High Back Frame (2500mm Overall) and Quick Hitch Brackets.