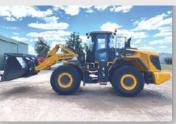

### LIUGONG 835H WHEEL LOADER

#### **LIUGONG 835H WHEEL LOADER**

- 2021 Model
- 125HP
- 10 Tonne
- Bucket, Pallet Forks and Hay Forks

#### **ATTACHMENTS**

- 5000kg SWL Clearview Pallet Forks c/w 1600mm Wide Class 4 Carriage, 1220mm Long Tines and Ouick Hitch Brackets.
- 4ine Square Hay Bale Fork c/w 2400mm High Back Frame (2500mm Overall) and Quick Hitch Brackets.