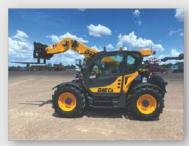

### DIECI 40.7 TELEHANDLER

#### **DIECI AGRI PLUS 40.7 TELEHANDLER**

- 2022 Model
- 125HP 12
- 4 Tonne
- 7 Metre Reach
- Hydraulic Side Shift
- Pallet Forks
- **Square Bale Forks**
- 3 Cubic Metre Grain Bucket

#### **ATTACHMENTS**

- Grain Bucket
- Hay Forks

Contact us on (02) 6884 2767 to discuss your hire requirements and to receive a free no obligation quote.