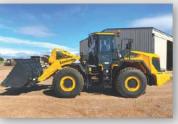

### LIUGONG 848H WHEEL LOADER

#### LIUGONG 848H WHEEL LOADER

- 2021 Model
- 165HP Cummins QSB Engine
- 15 Tonne Dry Weight
- 3 Cubic Metre Bucket

#### **ATTACHMENTS**

- 5000kg SWL Clearview Pallet Forks c/w 1600mm Wide Class 4 Carriage, 1220mm Long Tines and Ouick Hitch Brackets.
- 4ine Square Hay Bale Fork c/w 2400mm High Back Frame (2500mm Overall) and Quick Hitch Brackets.