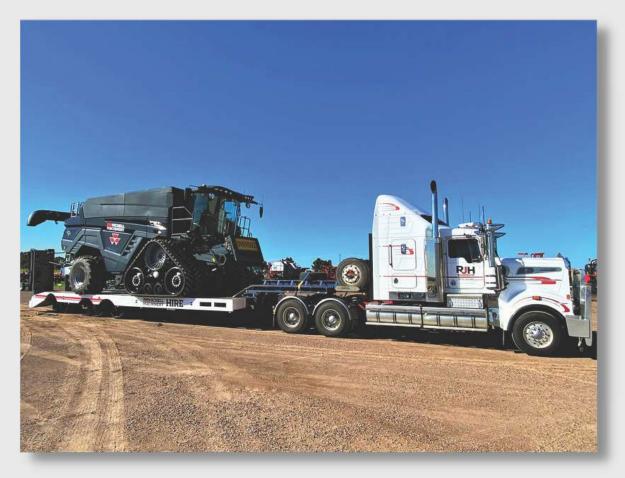

### FREIGHT & TRANSPORT SERVICES

#### **FREIGHT & TRANSPORT SERVICES**

- Comprehensive transport service for plant and machinery up to 27 tonnes.
- Deck widths up to 3.45m wide.
- Winch fitted to the Trailer for all your recovery requirements.
- Available Australia wide.

Contact us on (02) 6884 2767 to discuss your transport requirements and to receive a free no obligation quote.