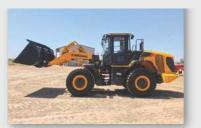

### LIUGONG 848H WHEEL LOADER

#### LIUGONG 848H WHEEL LOADER

- 2021 Model
- 165HP Cummins QSB Engine
- 15 Tonne Dry Weight
- 3 Cubic Metre Bucket