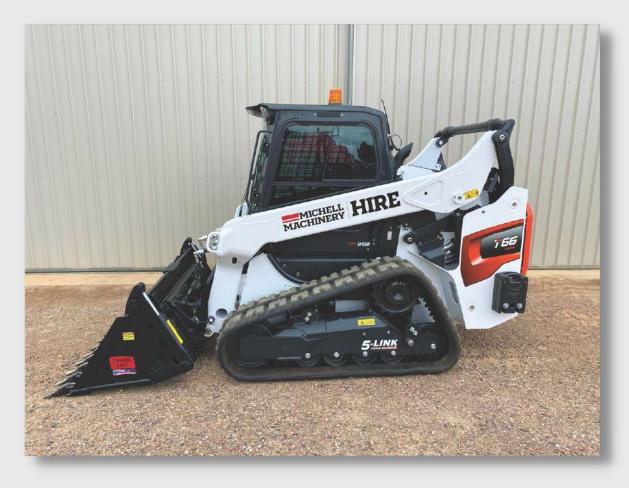

### **BOBCAT T66 SKID STEER LOADER**

#### **BOBCAT T66 SKID STEER LOADER**

- 2021 Model
- **74HP** 13
- 65LPM Hydraulic Flow
- 4330KG Operating Weight
- 1115KG Safe Lift Capacity

#### **ATTACHMENTS**

- Digga Halo Post Whole Borer with 300mm, 450mm and 600mm Augers
- Digga BFT 600-900 Trencher
- 2m Stick Rake
- Spreader Bar
- **Pallet Forks**
- Hay Forks

Contact us on (02) 6884 2767 to discuss your hire requirements and to receive a free no obligation quote.