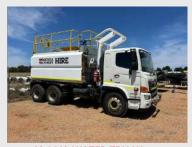

### 13,000L WATER TRUCK

#### **WATER TRUCK**

- 2023 Hino 13,000L Galvinised Water Truck
- 500 Series FM 2628
- PTO driven 4x3" Water Pump
- Overhead fill and self fill
- Heavy Duty Rear Bar fitted with LED Lights and Tow point
- Sight guages

Contact us on (02) 6884 2767 to discuss your transport requirements and to receive a free no obligation quote.