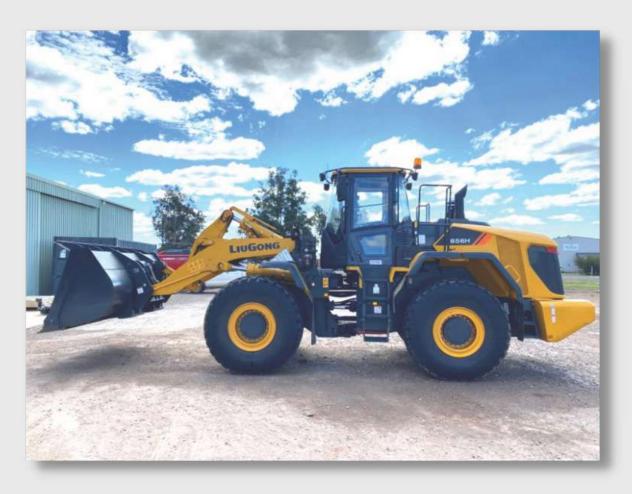

### LIUGONG 856 WHEEL LOADER

#### **LIUGONG 856 WHEEL LOADER**

- 2021 Model
- 220HP Cummins QSB Engine
- 17 Tonne Dry Weight
- Bucket Available
- Cotton Bale Forks Available

#### **ATTACHMENTS**

- 5000kg SWL Clearview Pallet Forks c/w 1600mm Wide Class 4 Carriage, 1220mm Long Tines and
- Quick Hitch Brackets.
- 4Tine Square Hay Bale Fork c/w 2400mm High Back Frame (2500mm Overall) and Quick Hitch Brackets.