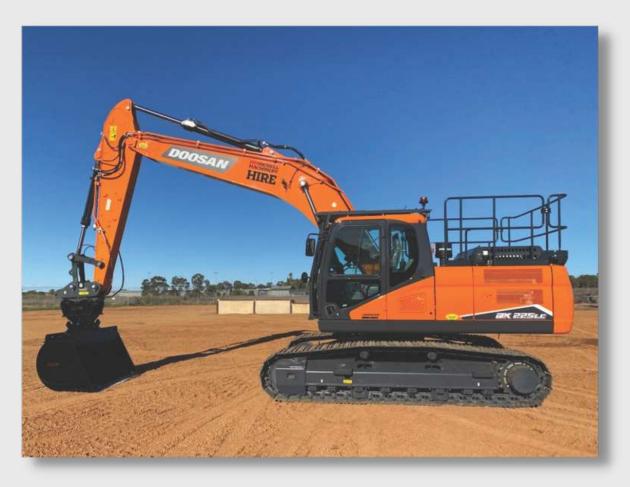

### **DOOSAN DX225LC EXCAVATOR**

#### **DOOSAN DX225LC EXCAVATOR**

- 2022 Model
- 174HP
- 21.7 Tonne
- 2.9m Tail Swing Radius
- 9.8m Maximum Reach

#### **ATTACHMENTS**

- 1.8m Hydraulic Tilt Bucket
- Ripper
- iDig 2D Excavator System

Contact us on (02) 6884 2767 to discuss your hire requirements and to receive a free no obligation quote.