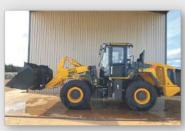

### LIUGONG 848H WHEEL LOADER

#### LIUGONG 848H WHEEL LOADER

- 2022 Model
- 165HP Cummins QSB Engine 5
- 15 Tonne Dry Weight
- 3 Cubic Metre Bucket