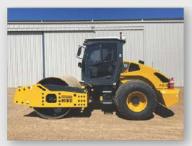

### LIUGONG 6615E ROLLER

#### **LIUGONG 6615E ROLLER**

- 2022 Model
- 178HP
- 13.2 Tonne Capacity
- Wet and Dry Hire
- 2.13m Working Width
- Attachments available on request

Contact us on (02) 6884 2767 to discuss your hire requirements and to receive a free no obligation quote.