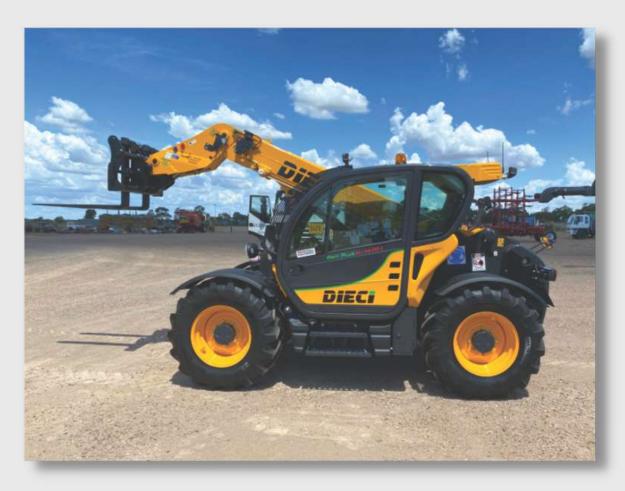

### DIECI 40.7 TELEHANDLER

#### **DIECI AGRI PLUS 40.7 TELEHANDLER**

- 2022 Model
- 125HP 12
- 4 Tonne
- 7 Metre Reach
- Hydraulic Side Shift
- Pallet Forks
- **Square Bale Forks**
- 3 Cubic Metre Grain Bucket

#### **ATTACHMENTS**

- Grain Bucket
- Hay Forks

Contact us on (02) 6884 2767 to discuss your hire requirements and to receive a free no obligation quote.