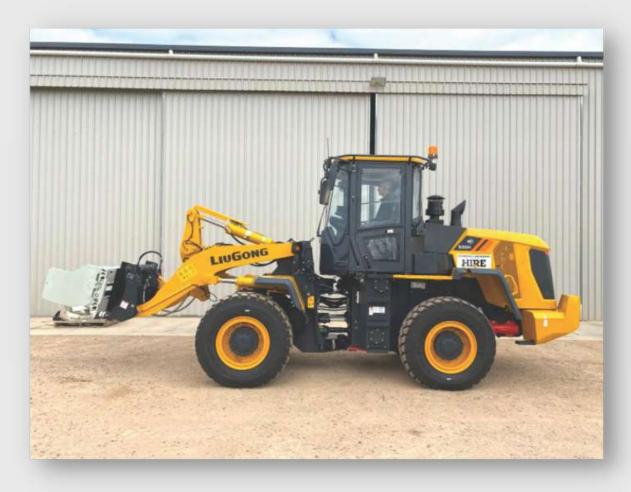

### LIUGONG 835H WHEEL LOADER

#### **LIUGONG 835H WHEEL LOADER**

- 2021 Model
- 125HP
- 10 Tonne
- Bucket, Pallet Forks and Hay Forks

#### **ATTACHMENTS**

- 5000kg SWL Clearview Pallet Forks c/w 1600mm Wide Class 4 Carriage, 1220mm Long Tines and Ouick Hitch Brackets.
- 4ine Square Hay Bale Fork c/w 2400mm High Back Frame (2500mm Overall) and Quick Hitch Brackets.