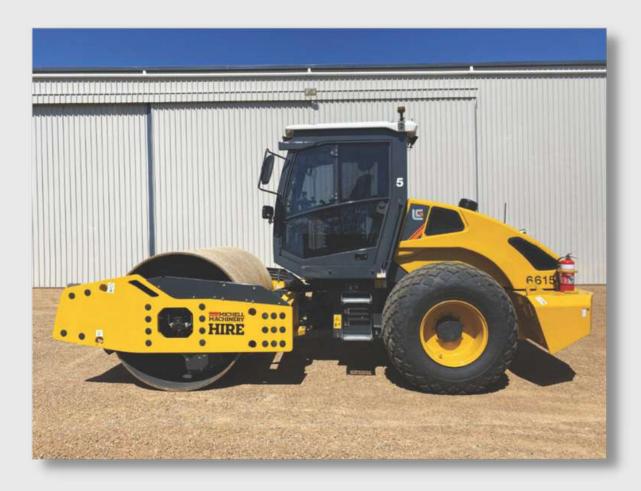

### LIUGONG 6615E ROLLER

#### **LIUGONG 6615E ROLLER**

- 2022 Model
- 178HP
- 13.2 Tonne Capacity
- Wet and Dry Hire
- 2.13m Working Width
- Attachments available on request

Contact us on (02) 6884 2767 to discuss your hire requirements and to receive a free no obligation quote.