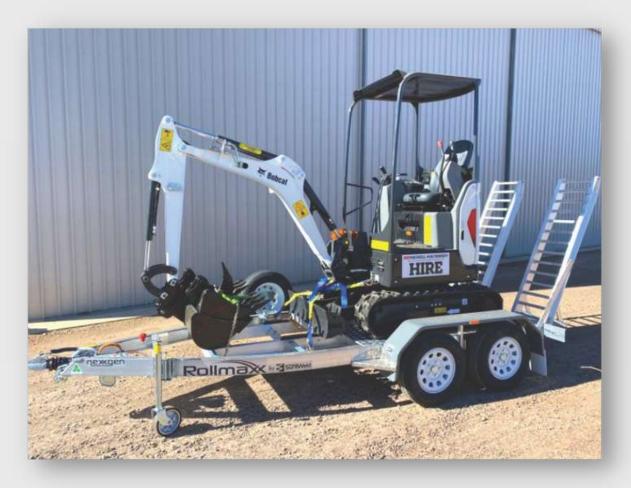

### **BOBCAT 1.7 TONNE EXCAVATOR**

#### **BOBCAT 1.7 TONNE EXCAVATOR AND TRAILER**

- 2021 Model
- 13.3HP
- 1,749kg Operating Weight
- Zero Tail Swing
- 3.9M Maximum Reach at Ground Level

#### **ATTACHMENTS**

- Hogan Manual Quick Hitch
- Hogan Ripper Tine
- Hogan 300, 450mm GP 1000mm Mud Bucket Pack

Contact us on (02) 6884 2767 to discuss your hire requirements and to receive a free no obligation quote.