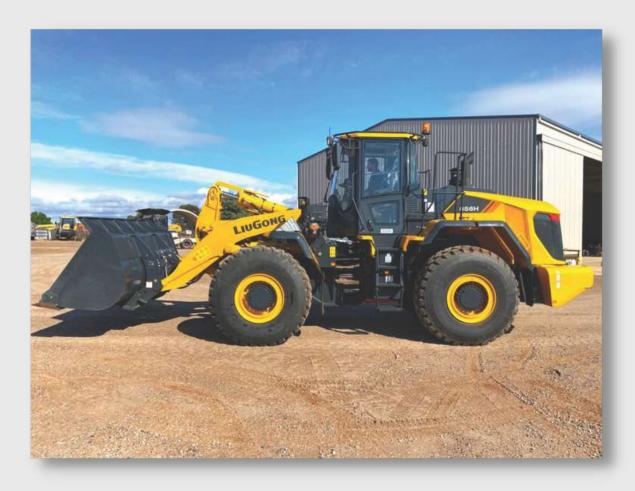

### LIUGONG 856HX WHEEL LOADER

#### LIUGONG 856HX WHEEL LOADER

- 2021 Model
- 220HP Cummins QSB Engine
- 17 Tonne Dry Weight
- Bucket Available
- Cotton Bale Forks Available

#### **ATTACHMENTS**

- 5000kg SWL Clearview Pallet Forks c/w 1600mm Wide Class 4 Carriage, 1220mm Long Tines and
- Quick Hitch Brackets.
- 4Tine Square Hay Bale Fork c/w 2400mm High Back Frame (2500mm Overall) and Quick Hitch Brackets.