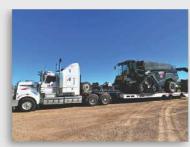

### FREIGHT & TRANSPORT SERVICES

#### **FREIGHT & TRANSPORT SERVICES**

- Comprehensive transport service for plant and machinery up to 27 tonnes.
- Deck widths up to 3.45m wide.
- Winch fitted to the Trailer for all your recovery requirements.
- Available Australia wide.

Contact us on (02) 6884 2767 to discuss your transport requirements and to receive a free no obligation quote.