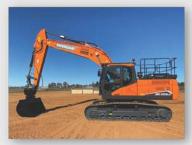

### **DOOSAN DX225LC EXCAVATOR**

#### **DOOSAN DX225LC EXCAVATOR**

- 2022 Model
- 174HP
- 21.7 Tonne
- 2.9m Tail Swing Radius
- 9.8m Maximum Reach

#### **ATTACHMENTS**

- 1.8m Hydraulic Tilt Bucket
- Ripper
- iDig 2D Excavator System

Contact us on (02) 6884 2767 to discuss your hire requirements and to receive a free no obligation quote.