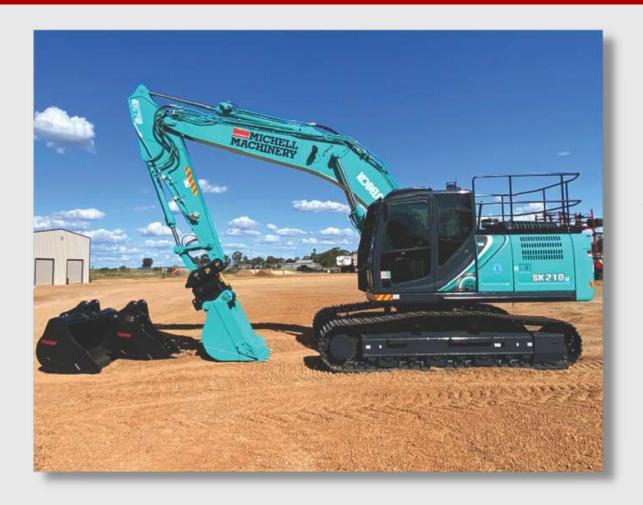

### **KOBLECO SK210LC-10 EXCAVATOR**

#### **KOBLECO SK210LC-10 EXCAVATOR**

- 2022 Model
- 158HP
- 21 Tonne
- 6.7m Digging Depth
- 9.9m Maximum Reach

#### **ATTACHMENTS**

- 2m Mud Bucket with BOCE
- Digging Buckets Standard, 300mm and 400mm
- Ripper
- iDig 2D Excavator System

Contact us on (02) 6884 2767 to discuss your hire requirements and to receive a free no obligation quote.