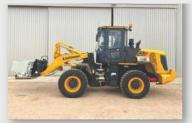

### LIUGONG 835H WHEEL LOADER

#### **LIUGONG 835H WHEEL LOADER**

- 2021 Model
- 125HP
- 10 Tonne
- Bucket, Pallet Forks and Hay Forks